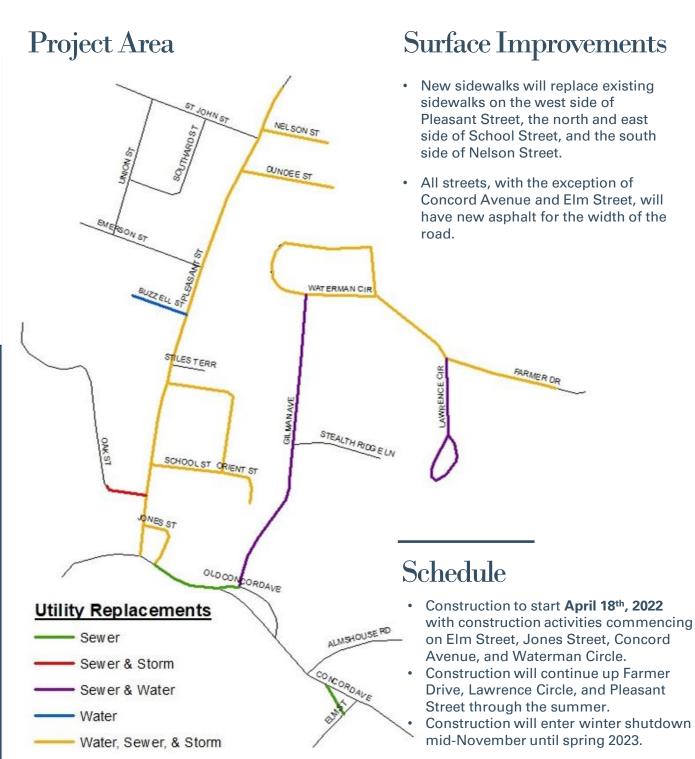

Construction will be restarting on April 18th

## Construction Impacts

- An increase in dust, and delays from 7am to 5pm.
- Traffic control throughout the project area as construction progresses.
- Closure of Farmer Drive during the culvert replacement.

- Access to driveways will be maintained as much as possible during construction activity.
- Occasional interruptions to water service.
- Residents will be notified about water shutdowns beforehand unless an unexpected shutdown becomes necessary.
- Sewer service will be maintained throughout the project.
- New water and sewer service connections will be made to the main at the right of way.