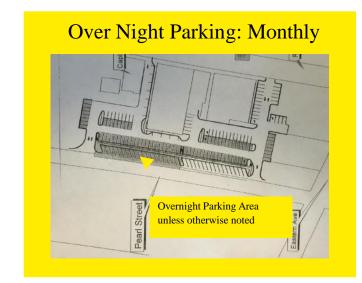

### **Overnight Parking Permits:**

- Overnight parking permits may be purchased annually, or monthly, and allow for parking 9am 7am every day of the week.
- Annual overnight permits are valid January 1- December 31st.
- Winter Season Overnight permits are valid November 1 April 30th.
- Monthly permits are valid from the first day of the month through the last day of the month.
- Vehicles with overnight parking tags must park in designated overnight parking areas. Please note that vehicles must be moved for winter maintenance between 7am & 9am.
- Color-coded hang tags with valid parking stickers must be hung from the vehicles rear-view mirror.
- Any vehicle left overnight in a designated overnight parking area without an overnight parking permit will be subject to ticketing and/or towing.
- Any vehicle left overnight in a non-designated overnight parking area will be subject to towing (even with an overnight parking permit displayed).
- It will be the sole responsibility of the violator to contact the private towing company to make arrangement to pay towing fees and arrange for their vehicle up.