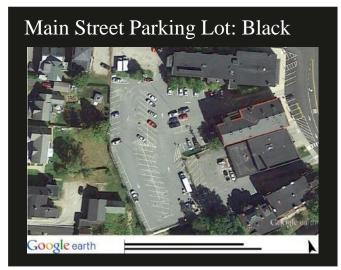

| 2024 St. Johnsbury Parking Permit Rates                                                                                                         |                                                                                                                                                                        |  |
|-------------------------------------------------------------------------------------------------------------------------------------------------|------------------------------------------------------------------------------------------------------------------------------------------------------------------------|--|
| Annual Business Permit (M-F 7am-5pm)                                                                                                            | \$225.00                                                                                                                                                               |  |
| Monthly Business permit (M-F 7am- 5pm)                                                                                                          | \$ 35.00                                                                                                                                                               |  |
| Annual Overnight Permit                                                                                                                         | \$495.00                                                                                                                                                               |  |
| Winter Season Overnight Permit                                                                                                                  | \$395.00                                                                                                                                                               |  |
| Monthly Overnight Permit                                                                                                                        | \$ 75.00                                                                                                                                                               |  |
| Day & Daily Overnight Permit                                                                                                                    | (Upon Request) \$5.00/day                                                                                                                                              |  |
| 2024 St. Johnsbury Parking Permit Color Code                                                                                                    |                                                                                                                                                                        |  |
| Lot Name                                                                                                                                        | Tag Color                                                                                                                                                              |  |
| Pearl Street Lot                                                                                                                                | Green                                                                                                                                                                  |  |
| Railroad Lot                                                                                                                                    | Blue                                                                                                                                                                   |  |
| Main Street Lot                                                                                                                                 | Black                                                                                                                                                                  |  |
| Annual Overnight                                                                                                                                | Red                                                                                                                                                                    |  |
| Winter Season Overnight Permit                                                                                                                  | Orange                                                                                                                                                                 |  |
| Daily Permit Monthly Overnight Permit                                                                                                           | Yellow<br>Colored Tag (TBD)                                                                                                                                            |  |
| Address:                                                                                                                                        |                                                                                                                                                                        |  |
| Phone #:E-mail:                                                                                                                                 |                                                                                                                                                                        |  |
|                                                                                                                                                 |                                                                                                                                                                        |  |
| Type of Permit: Annual Business Permit                                                                                                          | Qty:= \$Exp                                                                                                                                                            |  |
|                                                                                                                                                 |                                                                                                                                                                        |  |
|                                                                                                                                                 |                                                                                                                                                                        |  |
| Monthly Business Permit                                                                                                                         | Qty:= \$Exp                                                                                                                                                            |  |
| Monthly Business Permit Annual Overnight Permit                                                                                                 | Qty:= \$Exp<br>Qty:= \$Exp                                                                                                                                             |  |
| Monthly Business Permit Annual Overnight Permit Winter Season Overnight Permit                                                                  | Qty:       = \$       Exp.         Qty:       = \$       Exp.         Qty:       = \$       Exp.                                                                       |  |
| Monthly Business Permit Annual Overnight Permit Winter Season Overnight Permit Monthly Overnight Permit                                         | Qty:       = \$       Exp.         Qty:       = \$       Exp.         Qty:       = \$       Exp.         Qty:       = \$       Exp.                                    |  |
| Monthly Business Permit Annual Overnight Permit Winter Season Overnight Permit Monthly Overnight Permit Day Permit/Daily Overnight              | Qty:       = \$       Exp.         Qty:       = \$       Exp.         Qty:       = \$       Exp.                                                                       |  |
| Monthly Business Permit Annual Overnight Permit Winter Season Overnight Permit Monthly Overnight Permit Day Permit/Daily Overnight Parking Lot: | Qty:       = \$       Exp.         Qty:       = \$       Exp.         Qty:       = \$       Exp.         Qty:       = \$       Exp.         Qty:       = \$       Exp. |  |