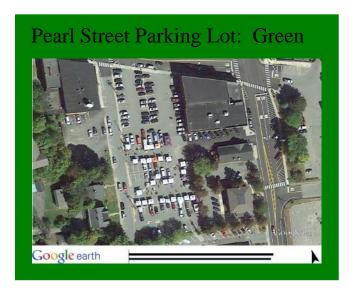

| 2024 St. Johnsbury Parking Permit Rates                                                                                                         |                                                                                                                                                                        |  |
|-------------------------------------------------------------------------------------------------------------------------------------------------|------------------------------------------------------------------------------------------------------------------------------------------------------------------------|--|
| Annual Business Permit (M-F 7am-5pm)                                                                                                            | \$225.00                                                                                                                                                               |  |
| Monthly Business permit (M-F 7am- 5pm)                                                                                                          | \$ 35.00                                                                                                                                                               |  |
| Annual Overnight Permit                                                                                                                         | \$495.00                                                                                                                                                               |  |
| Winter Season Overnight Permit                                                                                                                  | \$395.00                                                                                                                                                               |  |
| Monthly Overnight Permit                                                                                                                        | \$ 75.00                                                                                                                                                               |  |
| Day & Daily Overnight Permit                                                                                                                    | (Upon Request) \$5.00/day                                                                                                                                              |  |
| 2024 St. Johnsbury Parking Permit Color Code                                                                                                    |                                                                                                                                                                        |  |
| Lot Name                                                                                                                                        | Tag Color                                                                                                                                                              |  |
| Pearl Street Lot                                                                                                                                | Green                                                                                                                                                                  |  |
| Railroad Lot                                                                                                                                    | Blue                                                                                                                                                                   |  |
| Main Street Lot                                                                                                                                 | Black                                                                                                                                                                  |  |
| Annual Overnight                                                                                                                                | Red                                                                                                                                                                    |  |
| Winter Season Overnight Permit                                                                                                                  | Orange                                                                                                                                                                 |  |
| Daily Permit Monthly Overnight Permit                                                                                                           | Yellow<br>Colored Tag (TBD)                                                                                                                                            |  |
| Address:                                                                                                                                        |                                                                                                                                                                        |  |
| Phone #:E-mail:                                                                                                                                 |                                                                                                                                                                        |  |
|                                                                                                                                                 |                                                                                                                                                                        |  |
| Type of Permit: Annual Business Permit                                                                                                          | Qty:= \$Exp                                                                                                                                                            |  |
|                                                                                                                                                 |                                                                                                                                                                        |  |
|                                                                                                                                                 |                                                                                                                                                                        |  |
| Monthly Business Permit                                                                                                                         | Qty:= \$Exp                                                                                                                                                            |  |
| Monthly Business Permit Annual Overnight Permit                                                                                                 | Qty:= \$Exp<br>Qty:= \$Exp                                                                                                                                             |  |
| Monthly Business Permit Annual Overnight Permit Winter Season Overnight Permit                                                                  | Qty:       = \$       Exp.         Qty:       = \$       Exp.         Qty:       = \$       Exp.                                                                       |  |
| Monthly Business Permit Annual Overnight Permit Winter Season Overnight Permit Monthly Overnight Permit                                         | Qty:       = \$       Exp.         Qty:       = \$       Exp.         Qty:       = \$       Exp.         Qty:       = \$       Exp.                                    |  |
| Monthly Business Permit Annual Overnight Permit Winter Season Overnight Permit Monthly Overnight Permit Day Permit/Daily Overnight              | Qty:       = \$       Exp.         Qty:       = \$       Exp.         Qty:       = \$       Exp.                                                                       |  |
| Monthly Business Permit Annual Overnight Permit Winter Season Overnight Permit Monthly Overnight Permit Day Permit/Daily Overnight Parking Lot: | Qty:       = \$       Exp.         Qty:       = \$       Exp.         Qty:       = \$       Exp.         Qty:       = \$       Exp.         Qty:       = \$       Exp. |  |