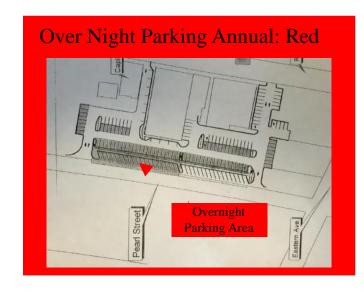

### **Overnight Parking Permits:**

- Overnight parking permits may be purchased annually, or monthly, and allow for parking 9am 7am every day of the week.
- Annual overnight permits are valid January 1- December 31st.
- Winter Season Overnight permits are valid November 1 April 30th.
- Monthly permits are valid from the first day of the month through the last day of the month.
- Vehicles with overnight parking tags must park in designated overnight parking areas. Please note that vehicles must be moved for winter maintenance between 7am & 9am.
- Color-coded hang tags with valid parking stickers must be hung from the vehicles rear-view mirror.
- Any vehicle left overnight in a designated overnight parking area without an overnight parking permit will be subject to ticketing and/or towing.
- Any vehicle left overnight in a non-designated overnight parking area will be subject to towing (even with an overnight parking permit displayed).
- It will be the sole responsibility of the violator to contact the private towing company to make arrangement to pay towing fees and arrange for their vehicle up.